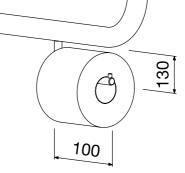

### **Toilet roll holder**

## Suggested text for specifications:

Toilet roll holder in stainless steel, 12 mm rod with internal unrolling control mechanism, permanently welded to support rail or hinged support rail or wall-to-floor support rail.

Article No. BA 010