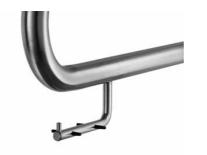

### **Toilet roll holder**

## Suggested text for specifications:

Toilet roll holder in stainless steel, 12 mm rod with internal unrolling control mechanism, permanently welded to support rail or hinged support rail or wall-to-floor support rail.

Article No. BA 010