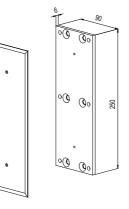

## Suggested text for specifications:

Pre-installed fixing plate with front cover for later installation of support rail and hinged support rail, supports weight up to 125 kg, includes mounting components.

Dimensions 90 x 250 x 6 mm

Article No. BA 017

# Pre-installed fixing plate with cover