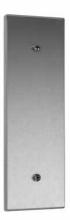

## Suggested text for specifications:

Pre-installed fixing plate with front cover for later installation of support rail and hinged support rail, supports weight up to 125 kg, includes mounting components.

# Pre-installed fixing plate with cover